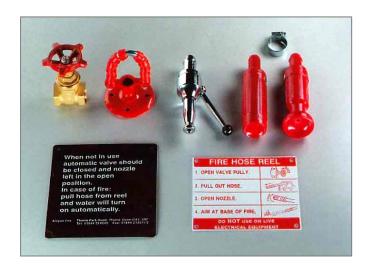

n and simple to operate.
- Accommodates 30m of 25mm or 19mm bore hose
- Manufactured from zinc plated steel and
- epoxy polyester powder coated.
- Jet spray nozzle included with all models.
- Beaded hose guides on fixed reels allows hose to be drawn out easily in any direction
- Diameter 555mm.
- Total width 150 181mm.



**Swinging Hose Reel** 





## **Hose Reel Pedestal**

- Manufactured from 5mm thick steel plate
- Epoxy Polyester powder stove paint post office red.
- Will accommodate fixed, swinging or recessed hose reels.

## **Hose Reel Tubing**

High quality hose reel tubing approved to EN 694.

For use in ambient conditions in non-aggressive atmospheres within the temperature range -20°C to + 60°C.

Design Working pressure: 12 bar.

Proof Pressure: 24bar Burst Pressure: 42bar





**Hose Reel Spares**