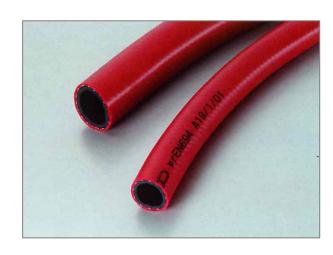

## **Hose Reel Tubing**

High quality hose reel tubing approved to EN 694.

For use in ambient conditions in non-aggressive atmospheres within the temperature range -20°C to + 60°C.

Design Working pressure: 12 bar.

Proof Pressure: 24bar Burst Pressure: 42bar

**Hose Reel Spares**