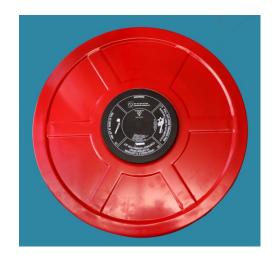

## **HOSE REELS** KITEMARKED TO BS EN 671-1:2012

**Fixed Hose Reel** 

- Automatic or manual operation.
- Easy to install and maintain and simple to operate.
- Accommodates 30m of 25mm or 19mm bore hose
- Manufactured from zinc plated steel and
- epoxy polyester powder coated.
- Jet spray nozzle included with all models.
- Beaded hose guides on fixed reels allows hose to be drawn out easily in any direction
- Diameter 555mm.
- Total width 150 181mm.