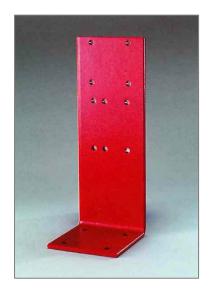

## **Hose Reel Pedestal**

- Manufactured from 5mm thick steel plate
- Epoxy Polyester powder stove paint post office red.
- Will accommodate fixed, swinging or recessed hose reels.