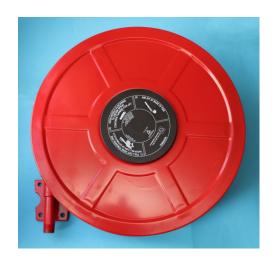

## **HOSE REELS** KITEMARKED TO BS EN 671-1:2012



**Fixed Hose Reel** 

- Automatic or manual operation.
- Easy to install and maintain and simple to operate.
- Accommodates 30m of 25mm or 19mm bore hose
- Manufactured from zinc plated steel and
- epoxy polyester powder coated.
- Jet spray nozzle included with all models.
- Beaded hose guides on fixed reels allows hose to be drawn out easily in any direction
- Diameter 555mm.
- Total width 150 181mm.



**Swinging Hose Reel** 





## **Hose Reel Pedestal**

- Manufactured from 5mm thick steel plate
- Epoxy Polyester powder stove paint post office red.
- Will accommodate fixed, swinging or recessed hose reels.

## **Hose Reel Tubing**

High quality hose reel tubing approved to EN 694.

For use in ambient conditions in non-aggressive atmospheres within the temperature range -20°C to + 60°C.

Design Working pressure: 12 bar.

Proof Pressure: 24bar Burst Pressure: 42bar





**Hose Reel Spares**