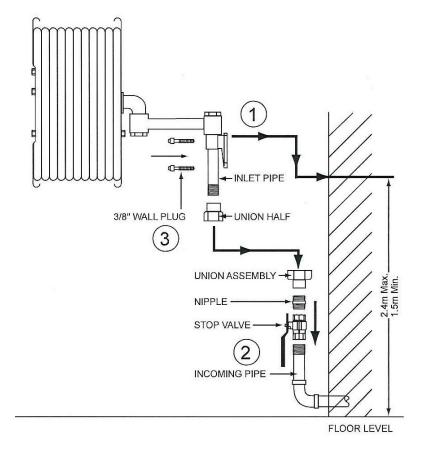

## **Hose Reel Tubing**

High quality hose reel tubing approved to EN 694.

For use in ambient conditions in non-aggressive atmospheres within the temperature range -20°C to + 60°C.

Design Working pressure: 12 bar.

Proof Pressure: 24bar Burst Pressure: 42bar

**Hose Reel Spares**