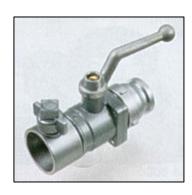

## **BALL VALVES**

## **Description**

Short, space saving shut off valves providing a smooth passage which corresponds to the cross section of the pipe. Prevents pressure losses and flow resistance. Sealing on the ball valve on both sides by means of flexible preformed seals providing easy movement.

## **Materials**

Ball Valve: Cast aluminium

Instantaneous fittings: Forged aluminium alloy to BS336.

| Nominal<br>Size | Inlet                    | Outlet                    | Weight (kg) |
|-----------------|--------------------------|---------------------------|-------------|
| 32              | 2 ½ " male instantaneous | 2 ½" female instantaneous | 1.70        |
| 40              | 2 ½" male instantaneous  | 2 ½" female instantaneous | 2.70        |